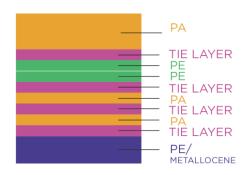

## **DESCRIPTION:**

Trans-Forming MB250-F is a coextruded PA/PE structure for medium barrier applications.

## **CHARACTERISTICS:**

- Excellent optical properties
- Good forming performance
- Wide range of film gauges suitable for various drawdowns
- PA provides good puncture resistance and high and low temperature resistance