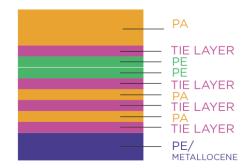

## **DESCRIPTION:**

Trans-Forming MB225-F is a coextruded PA/PE structure for medium barrier applications.

# **CHARACTERISTICS:**

- Excellent optical properties
- Good forming performance
- Wide range of film gauges suitable for various drawdowns
- PA provides good puncture resistance and high and low temperature resistance