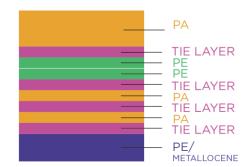

## **DESCRIPTION:**

Trans-Forming MB125-F is a coextruded PA/PE structure for medium barrier applications.