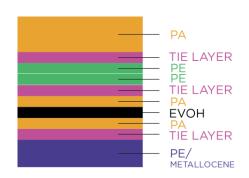

## **DESCRIPTION:**

Trans-Forming HB250-F is a coextruded PA/EVOH/PE structure for high barrier applications.

## **CHARACTERISTICS:**

- Excellent optical properties
- Superior formability
- Wide range of film gauges suitable for various drawdowns
- EVOH provides optimal gas, aroma, and UV properties
- PA provides good puncture resistance and high and low temperature resistance